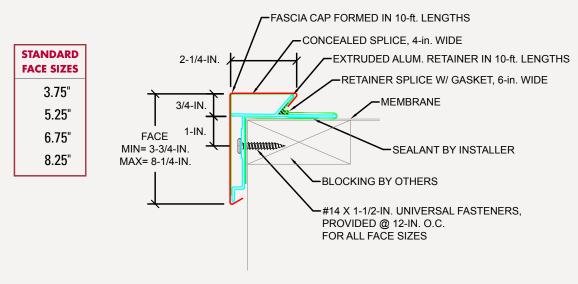

## TerminEdge™ EX MB Fascia withExtruded Aluminum Retainer for Mod Bit & Bur.

## ORDER SPECIFICATION FORM

ANSI/SPRI/FM4435/ES-1 TEST PRESSURES UP TO 260 PSF (HORIZONTAL)

PRE-DRILL WITH 3/16-IN. DRILL BIT FOR MASONRY CONDITIONS.

CONTACT OMG FOR APPROPRIATE RECOMMENDATIONS NEEDED TO MEET/EXCEED ANSI/SPRI/FM4435/ES-1 DESIGN CRITERIA

Standard fascia miter leg lengths: 12" nominal

Standard fascia miter angle is 90°

For special miter requirements, attach sketches or consult manufacturer for assistance.

4 COMMERCE WAY, ARDEN NC 28704 USA 800.892.9173 828.676.1700 OMGROOFING.COM