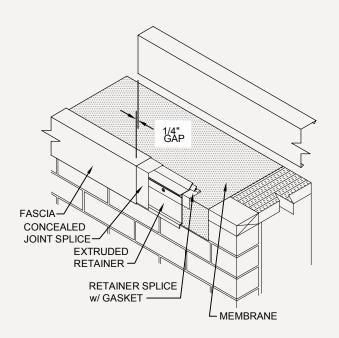

## TerminEdge™ EX MB Fascia withExtruded Aluminum Retainer for Mod Bit & Bur.

## ORDER SPECIFICATION FORM

ANSI/SPRI/FM4435/ES-1 TEST PRESSURES UP TO 260 PSF (HORIZONTAL)

PRE-DRILL WITH 3/16-IN. DRILL BIT FOR MASONRY CONDITIONS.

CONTACT OMG FOR APPROPRIATE RECOMMENDATIONS NEEDED TO MEET/EXCEED ANSI/SPRI/FM4435/ES-1 DESIGN CRITERIA

Standard fascia miter leg lengths: 12" nominal

Standard fascia miter angle is 90°

For special miter requirements, attach sketches or consult manufacturer for assistance.

4 COMMERCE WAY, ARDEN NC 28704 USA 800.892.9173 828.676.1700 OMGROOFING.COM