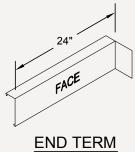

## TerminEdge™ EX MB Fascia withExtruded Aluminum Retainer for Mod Bit & Bur.

**END CAP** LEFT HAND SHOWN

SUMP 2 PIECE ASSEMBLY

**OUTSIDE MITER** 

2 PIECE ASSEMBLY

RIGHT HAND SHOWN

**SPILLOUT** 3 PIECE ASSEMBLY

Standard fascia miter leg lengths: 12" nominal

Standard fascia miter angle is 90°

For special miter requirements, attach sketches or consult manufacturer for assistance.

4 COMMERCE WAY, ARDEN NC 28704 USA 800.892.9173 828.676.1700 OMGROOFING.COM