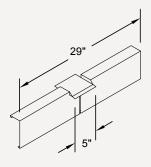

## TerminEdge™ EX MB Fascia withExtruded Aluminum Retainer for Mod Bit & Bur.

**END CAP** LEFT HAND SHOWN

SUMP 2 PIECE ASSEMBLY

**OUTSIDE MITER** 

2 PIECE ASSEMBLY

RIGHT HAND SHOWN

**SPILLOUT** 3 PIECE ASSEMBLY